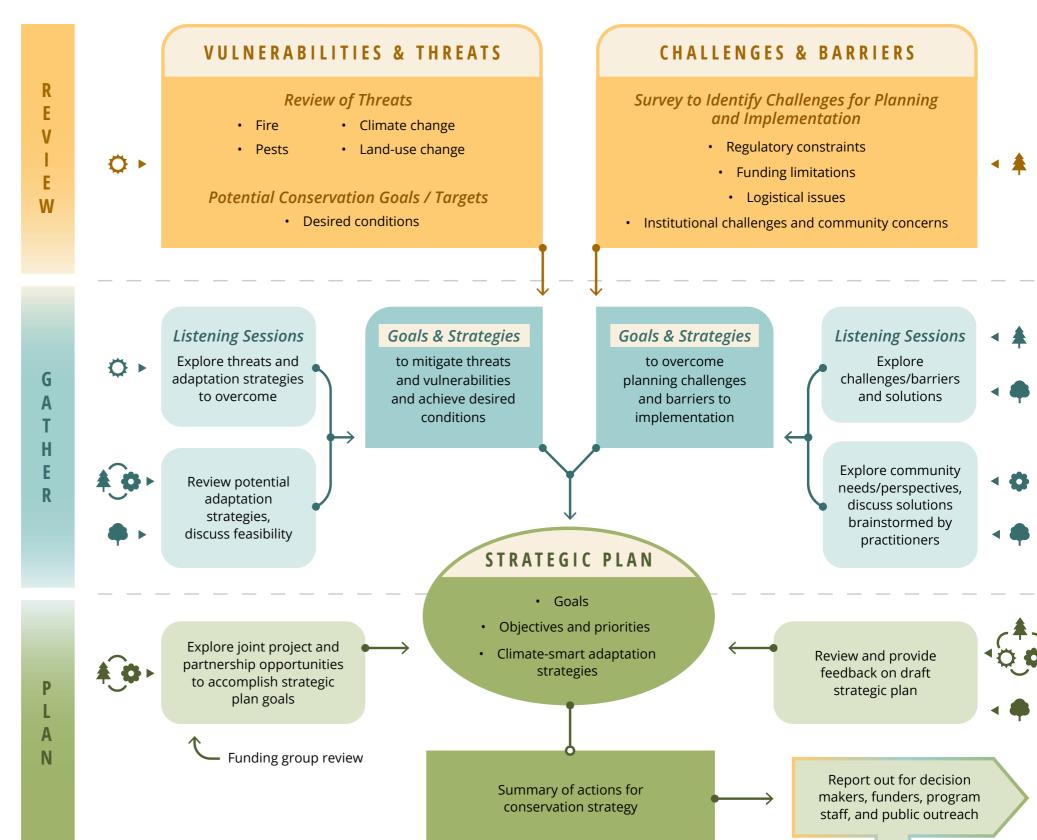

## WORKSHOPS

- Technical Group Workshop
- ▲ Practitioners Workshop
- Tribal Partners Workshop
- Community Workshop